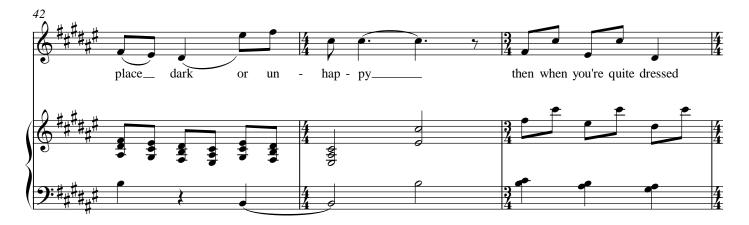

little tree E. E. Cummings (1894-1962) Gary Bachlund = 80lit - tle tree . <u>•</u> . Ì mp 0 す Ded. 1 5 lit - tle si - lent Christ-mas tree you are so lit - tle. you are more like а <del>3</del> 4 <del>3</del> 4 Ded. \_ 20 1 20 1  $\frac{2}{4}$ 7 7 • 9 flower the green who found you in for - est and 2  $\tilde{4}$ Θ Ð 0  $\tilde{4}$ 11 meno mosso a tempo way? you ry ry come were ve sor to а \_ -\_ 0 col canto g: