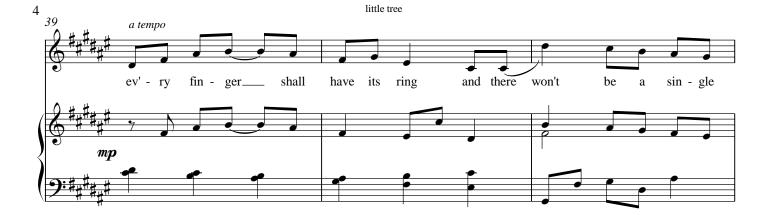

little tree E. E. Cummings (1894-1962) Gary Bachlund = 80lit - tle tree . <u>•</u> . Ì mp 0 す Ded. 1 5 lit - tle si - lent Christ-mas tree you are so lit - tle. you are more like а <del>3</del> 4 <del>3</del> 4 Ded. \_ 20 1 20 1  $\frac{2}{4}$ 7 7 • 9 flower the green who found you in for - est and 2  $\tilde{4}$ Θ Ð 0  $\tilde{4}$ 11 meno mosso a tempo way? you ry ry come were ve sor to а \_ -\_ 0 col canto g: